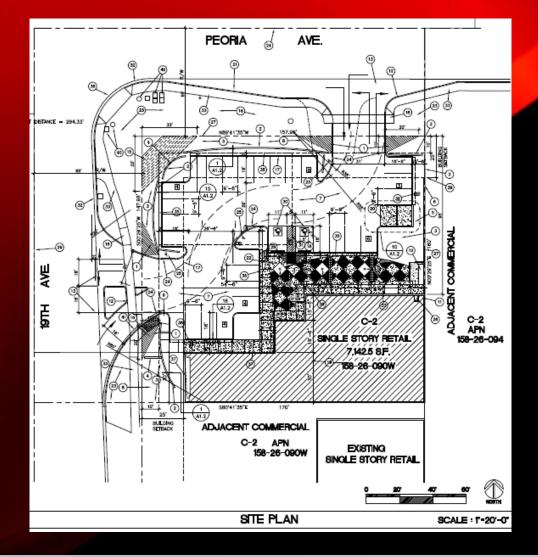

## Site Plan

Great opportunity to own a Prime, commercial corner in Phoenix only a mile from the I-17 freeway. The site includes plans for a 7,143 SF Retail strip center at a lighted intersection with 47,500 CPD traffic count. Seller is also open to a joint venture with the right partner and proof of funds.