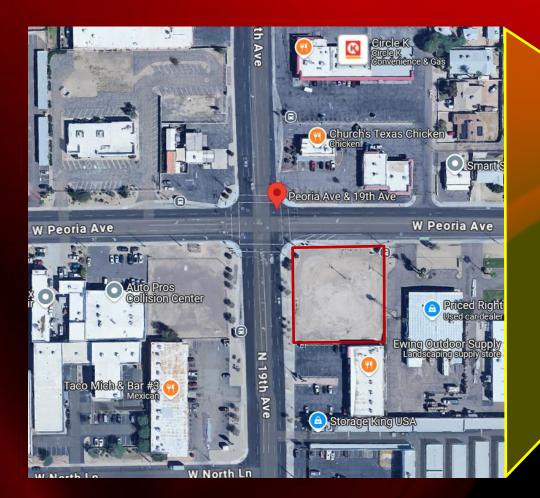

## LAND FOR SALE Phoenix Development Opportunity

- > 25,120 SF Parcel
- Prime Commercial corner
- Plans included for 7,143 SF Retail Strip Center
- Zoned C-2 (.577 Acre Lot)
- > Approx 47,500 CPD traffic count
- Only 1 mile to I-17 Freeway

SEC 19th Ave./Peoria – Phoenix, AZ

Seller Open to Joint Venture

Andrew Ostrander 480-229-6999 AndrewOAZ@cox.net \$1,000,000