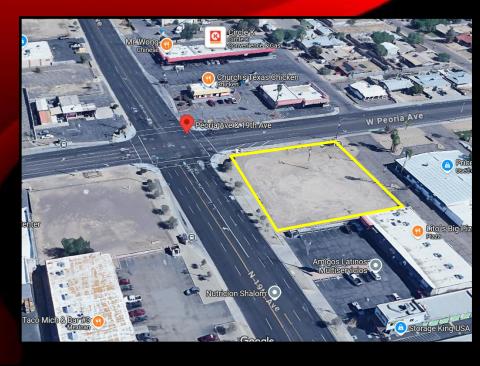

## LAND FOR SALE Phoenix Development Opportunity

- > 25,120 SF Parcel
- Prime Commercial corner
- Plans included for 7,143 SF Retail Strip Center
- Zoned C-2 (.577 Acre Lot)
- > Approx 47,500 CPD traffic count
- Only 1 mile to I-17 Freeway

SEC 19th Ave./Peoria – Phoenix, AZ

Seller Open to Joint Venture

Andrew Ostrander 480-229-6999 AndrewOAZ@cox.net \$1,000,000