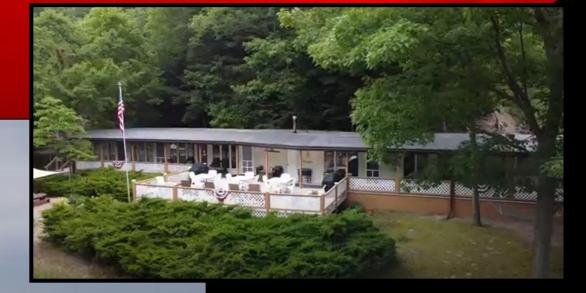

- Direct beach access to Lake Michigan
- Gorgeous Views
- Lot size: 33,106sf or 0.76 Acres
- Main Building is 2180sf
- Additional Lot to build Innkeepers suite
- Owner training and transition available
- Beautifully maintained property
- Close to Lake and Sand Dunes

## 10244 Lost Valley Rd., Montague, MI

Andrew Ostrander 480-229-6999 AndrewOAZ@cox.net

Sky Reef owner only uses <sup>1</sup>/<sub>2</sub> the space to breakeven, so huge upside potential. Additional income by expanding to fringe seasons.