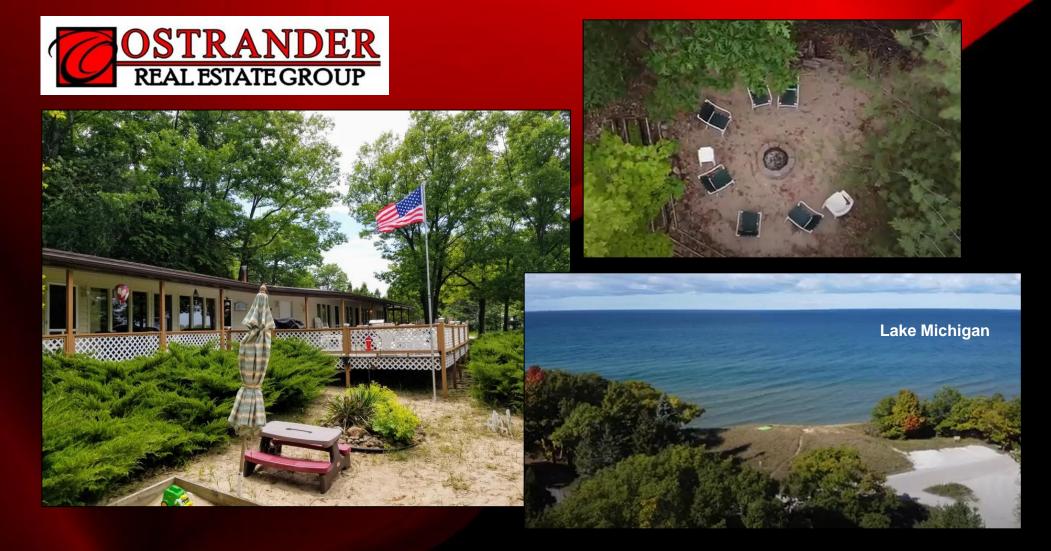

- Direct beach access to Lake Michigan
- Gorgeous Views
- Lot size: 33,106sf or 0.76 Acres
- Main Building is 2180sf
- Additional Lot to build Innkeepers suite
- Owner training and transition available
- Beautifully maintained property
- Close to Lake and Sand Dunes