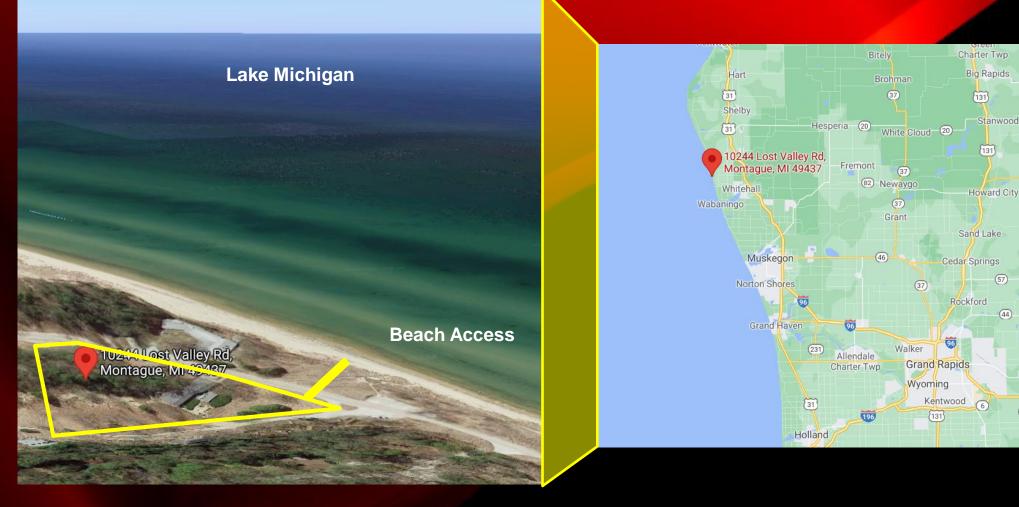

- Direct beach access to Lake Michigan
- Gorgeous Views
- Lot size: 33,106sf or 0.76 Acres
- Main Building is 2180sf
- Additional Lot to build Innkeepers suite
- Owner training and transition available
- Beautifully maintained property
- Close to Lake and Sand Dunes

## 10244 Lost Valley Rd., Montague, MI

Andrew Ostrander 480-229-6999 AndrewOAZ@cox.net

Sky Reef owner only uses <sup>1</sup>/<sub>2</sub> the space to breakeven, so huge upside potential. Additional income by expanding to fringe seasons.