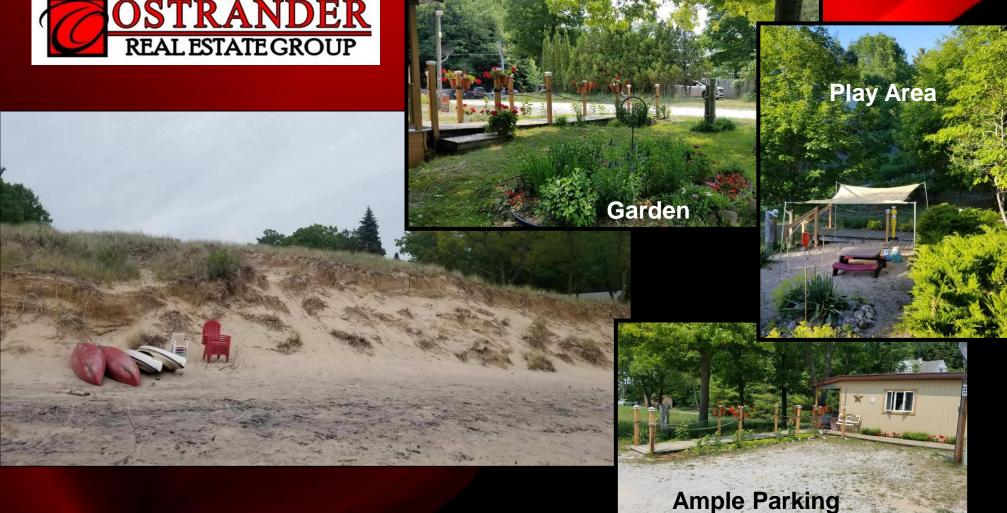

- Direct beach access to Lake Michigan
- Gorgeous Views
- Lot size: 33,106sf or 0.76 Acres
- Main Building is 2180sf
- Additional Lot to build Innkeepers suite
- Owner training and transition available
- Beautifully maintained property
- Close to Lake and Sand Dunes