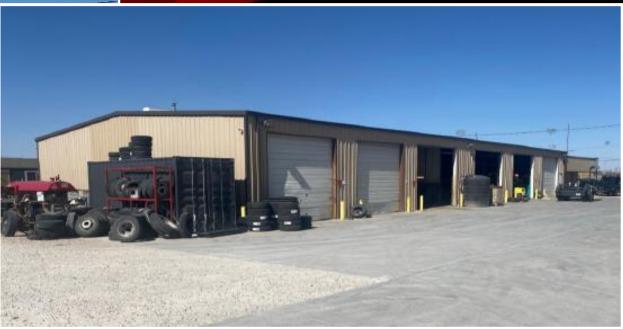

- > 10,000 sf total on a 2-acre lot
- > 2,000 sf office/8,000 sf warehouse
- > 3% Rent Bumps through Jan. 2027
- 8 Grade-Level Doors
- 6 Drive-In Bays w/14' Electric Overhead Doors
- Yard Lighting and Fuel Dock
- > (2) 500 lb Jib Cranes

## Warehouse For Sale Texas

**703 NW Mustang Drive, Andrews, TX** 

Andrew Ostrander 480-229-6999 AndrewOAZ@cox.net

Robert Skubiak 480-395-5770 RobSkubiak@kw.com \$1,375,000

This property totals 10,000 SF on 2 Acres. There is 2,000 SF of office space including three private offices, a break room, conference room, and a waiting area with built in secretarial desk. The 8,000 SF warehouse has 6 drive-in bays, (2) 500-pound jib cranes, locker room, shop fans, and shop heaters. There are utility connections for (2) 7-room camp trailers with separate septic. The property also has laundry facilities and a fuel dock. The yard is compacted rock, fully fenced, and fully lit with pole lights. There are two electric gates on Mustang Dr and another at the rear of