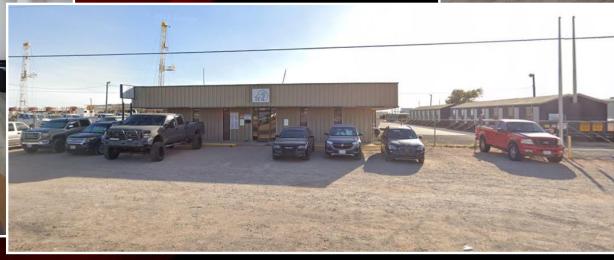

## Warehouse For Sale Texas

**703 NW Mustang Drive, Andrews, TX** 

Andrew Ostrander 480-229-6999 AndrewOAZ@cox.net

Robert Skubiak 480-395-5770 RobSkubiak@kw.com \$1,375,000

This property totals 10,000 SF on 2 Acres. There is 2,000 SF of office space including three private offices, a break room, conference room, and a waiting area with built in secretarial desk. The 8,000 SF warehouse has 6 drive-in bays, (2) 500-pound jib cranes, locker room, shop fans, and shop heaters. There are utility connections for (2) 7-room camp trailers with separate septic. The property also has laundry facilities and a fuel dock. The yard is compacted rock, fully fenced, and fully lit with pole lights. There are two electric gates on Mustang Dr and another at the rear of

the property for access to Sunset St. This makes it convenient for trucks to drive through the property. The property is in a great location for any type of service.