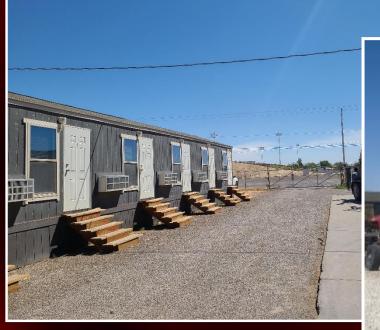

## Warehouse For Sale Texas

**703 NW Mustang Drive, Andrews, TX** 

Andrew Ostrander 480-229-6999 AndrewOAZ@cox.net

Robert Skubiak 480-395-5770 RobSkubiak@kw.com \$1,375,000

This property totals 10,000 SF on 2 Acres. There is 2,000 SF of office space including three private offices, a break room, conference room, and a waiting area with built in secretarial desk. The 8,000 SF warehouse has 6 drive-in bays, (2) 500-pound jib cranes, locker room, shop fans, and shop heaters. There are utility connections for (2) 7-room camp trailers with separate septic. The property also has laundry facilities and a fuel dock. The yard is compacted rock, fully fenced, and fully lit with pole lights. There are two electric gates on Mustang Dr and another at the rear of

the property for access to Sunset St. This makes it convenient for trucks to drive through the property. The property is in a great location for any type of service.