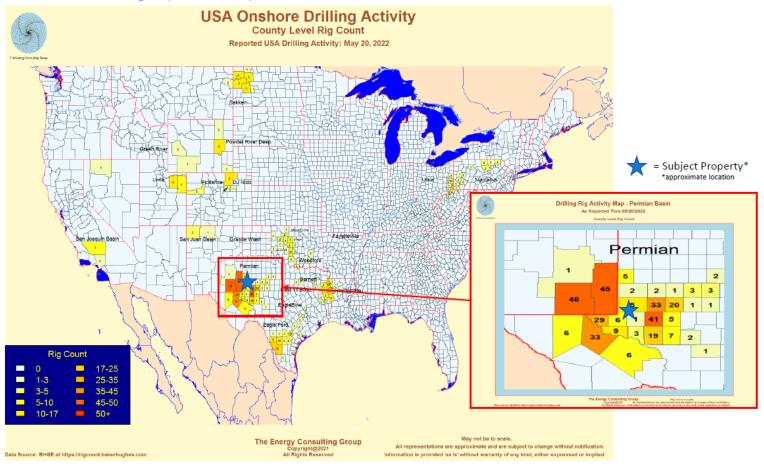

Building Loss Coverage combined single limit \$10,000,000.00

\$0.00 \$0.00 \$0.00

Monthly NOI: \$10,909.00 \$11,236.27 \$11,573.36

Annual NOI: \$130,908.00 \$134,835.24 \$138,880.32





### **Tenant Summary**



Pride Energy Services, owned by Innovex, is a full service spooling company serving customers in the Permian and Delaware Basins. They offer capillary tubing work-over and pressure testing services.

Innovex designs, manufactures, and installs mission-critical drilling & deployment, well construction, completion, production, and fishing & intervention solutions to support upstream onshore and offshore activities worldwide, with locations throughout North America, Latin America, Europe, the Middle East and Asia.







### **Drilling Map**

#### 703 NW Mustang Dr, Andrews, TX















Andrew Ostrander 480-229-6999 AndrewOAZ@cox.net

Robert Skubiak 480-395-5770 RobSkubiak@kw.com