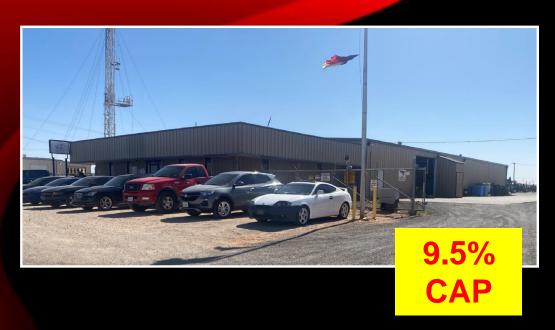

## Warehouse For Sale Texas

**703 NW Mustang Drive, Andrews, TX** 

Andrew Ostrander 480-229-6999 AndrewOAZ@cox.net

Robert Skubiak 480-395-5770 RobSkubiak@kw.com \$1,375,000

This property totals 10,000 SF on 2 Acres. There is 2,000 SF of office space including three private offices, a break room, conference room, and a waiting area with built in secretarial desk. The 8,000 SF warehouse has 6 drive-in bays, (2) 500-pound jib cranes, locker room, shop fans, and shop heaters. There are utility connections for (2) 7-room camp trailers with separate septic. The property also has laundry facilities and a fuel dock. The yard is compacted rock, fully fenced, and fully lit with pole lights. There are two electric gates on Mustang Dr and another at the rear of

the property for access to Sunset St. This makes it convenient for trucks to drive through the property. The property is in a great location for any type of service.