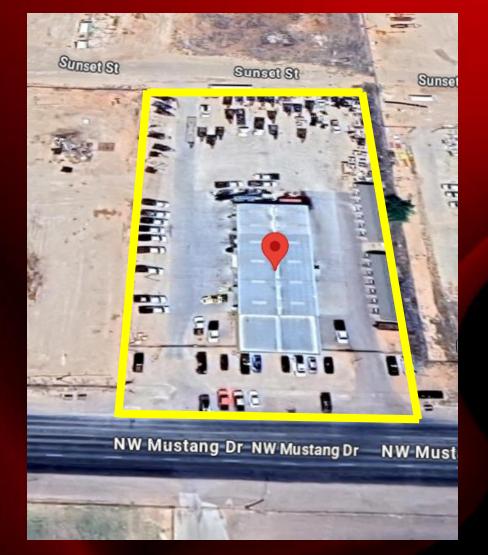

## Warehouse For Sale Texas

**703 NW Mustang Drive, Andrews, TX** 

Andrew Ostrander 480-229-6999 AndrewOAZ@cox.net

Robert Skubiak 480-395-5770 RobSkubiak@kw.com \$1,375,000

This property totals 10,000 SF on 2 Acres. There is 2,000 SF of office space including three private offices, a break room, conference room, and a waiting area with built in secretarial desk. The 8,000 SF warehouse has 6 drive-in bays, (2) 500-pound jib cranes, locker room, shop fans, and shop heaters. There are utility connections for (2) 7-room camp trailers with separate septic. The property also has laundry facilities and a fuel dock. The yard is compacted rock, fully fenced, and fully lit with pole lights. There are two electric gates on Mustang Dr and another at the rear of

the property for access to Sunset St. This makes it convenient for trucks to drive through the property. The property is in a great location for any type of service.