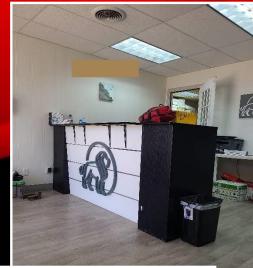

## Warehouse For Sale Texas

**703 NW Mustang Drive, Andrews, TX** 

Andrew Ostrander 480-229-6999 AndrewOAZ@cox.net

Robert Skubiak 480-395-5770 RobSkubiak@kw.com \$1,375,000

This property totals 10,000 SF on 2 Acres. There is 2,000 SF of office space including three private offices, a break room, conference room, and a waiting area with built in secretarial desk. The 8,000 SF warehouse has 6 drive-in bays, (2) 500-pound jib cranes, locker room, shop fans, and shop heaters. There are utility connections for (2) 7-room camp trailers with separate septic. The property also has laundry facilities and a fuel dock. The yard is compacted rock, fully fenced, and fully lit with pole lights. There are two electric gates on Mustang Dr and another at the rear of