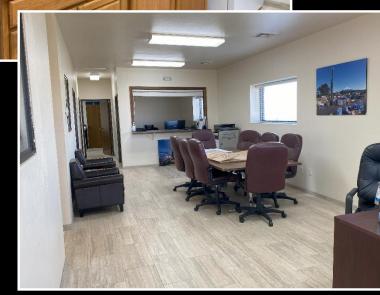

Andrew Ostrander 480-229-6999 AndrewOAZ@cox.net

Robert Skubiak 480-395-5770 RobSkubiak@kw.com \$695,000

A modern Industrial warehouse in the bustling Energy mecca of Enid, Oklahoma, this is ideally located. It is surrounded by other major companies in the oil production and wind energy industries. At 8,000 Sf with 6 drive-thru rollups and a 3 acre fenced lot, this will be a highly desirable space for years to come. It is becoming available in January 2024 for either lease or sale. It has a large office area on the main level, with a mezzanine for future expansion. There is a