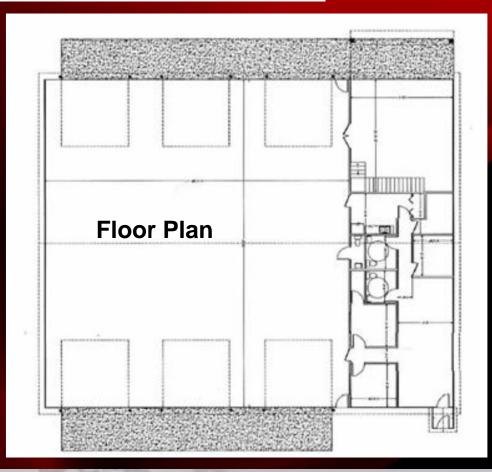

## WAREHOUSE FOR SALE Enid, Oklahoma

- Located in an Opportunity Zone
- > 6 Drive-In Rollup Doors
- Built 2013 8000 SF
- Clear Height 18'
- Fenced Yard
- Land 130,724 SF ~ 3 Acres

1002 Sooner Trend Road, Enid, OK, 73703

Andrew Ostrander 480-229-6999 AndrewOAZ@cox.net

Robert Skubiak 480-395-5770 RobSkubiak@kw.com \$695,000

A modern Industrial warehouse in the bustling Energy mecca of Enid, Oklahoma, this is ideally located. It is surrounded by other major companies in the oil production and wind energy industries. At 8,000 Sf with 6 drive-thru rollups and a 3 acre fenced lot, this will be a highly desirable space for years to come. It is becoming available in January 2024 for either lease or sale. It has a large office area on the main level, with a mezzanine for future expansion. There is a