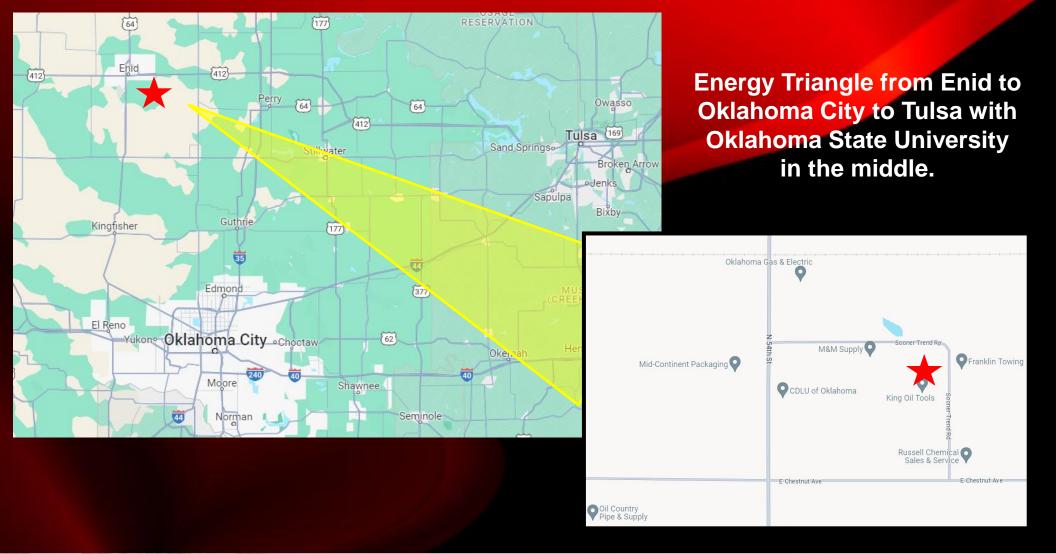

## WAREHOUSE FOR SALE Enid, Oklahoma

- Located in an Opportunity Zone
- > 6 Drive-In Rollup Doors
- Built 2013 8000 SF
- Clear Height 18'
- Fenced Yard
- Land 130,724 SF ~ 3 Acres

1002 Sooner Trend Road, Enid, OK, 73703

Andrew Ostrander 480-229-6999 AndrewOAZ@cox.net

Robert Skubiak 480-395-5770 RobSkubiak@kw.com \$695,000

A modern Industrial warehouse in the bustling Energy mecca of Enid, Oklahoma, this is ideally located. It is surrounded by other major companies in the oil production and wind energy industries. At 8,000 Sf with 6 drive-thru rollups and a 3 acre fenced lot, this will be a highly desirable space for years to come. It is becoming available in January 2024 for either lease or sale. It has a large office area on the main level, with a mezzanine for future expansion. There is a