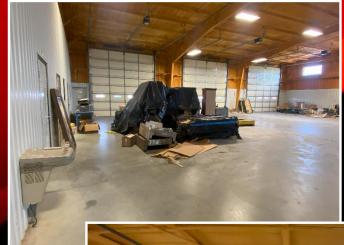

Andrew Ostrander 480-229-6999 AndrewOAZ@cox.net

Robert Skubiak 480-395-5770 RobSkubiak@kw.com \$695,000

A modern Industrial warehouse in the bustling Energy mecca of Enid, Oklahoma, this is ideally located. It is surrounded by other major companies in the oil production and wind energy industries. At 8,000 Sf with 6 drive-thru rollups and a 3 acre fenced lot, this will be a highly desirable space for years to come. It is becoming available in January 2024 for either lease or sale. It has a large office area on the main level, with a mezzanine for future expansion. There is a

scarcity of modern industrial in this area and this was built in 2013. Priced at only \$695,000, it is \$87/SF, a steal for this quality and location.

Andrew Ostrander 480-229-6999 AndrewOAZ@cox.net

Robert Skubiak 480-395-5770 RobSkubiak@kw.com