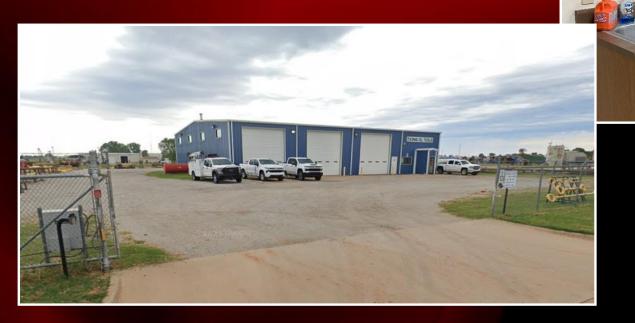

Andrew Ostrander 480-229-6999 AndrewOAZ@cox.net

Robert Skubiak 480-395-5770 RobSkubiak@kw.com \$695,000

A modern Industrial warehouse in the bustling Energy mecca of Enid, Oklahoma, this is ideally located. It is surrounded by other major companies in the oil production and wind energy industries. At 8,000 Sf with 6 drive-thru rollups and a 3 acre fenced lot, this will be a highly desirable space for years to come. It is becoming available in January 2024 for either lease or sale. It has a large office area on the main level, with a mezzanine for future expansion. There is a