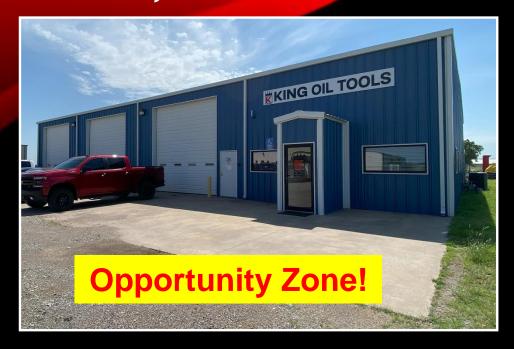

## WAREHOUSE FOR SALE Enid, Oklahoma

- Located in an Opportunity Zone
- > 6 Drive-In Rollup Doors
- Built 2013 8000 SF
- Clear Height 18'
- Fenced Yard
- Land 130,724 SF ~ 3 Acres

1002 Sooner Trend Road, Enid, OK, 73703

Andrew Ostrander 480-229-6999 AndrewOAZ@cox.net

Robert Skubiak 480-395-5770 RobSkubiak@kw.com \$695,000

A modern Industrial warehouse in the bustling Energy mecca of Enid, Oklahoma, this is ideally located. It is surrounded by other major companies in the oil production and wind energy industries. At 8,000 Sf with 6 drive-thru rollups and a 3 acre fenced lot, this will be a highly desirable space for years to come. It is becoming available in January 2024 for either lease or sale. It has a large office area on the main level, with a mezzanine for future expansion. There is a