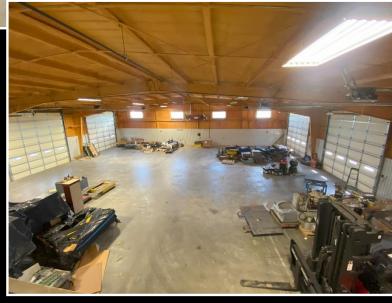

Andrew Ostrander 480-229-6999 AndrewOAZ@cox.net

Robert Skubiak 480-395-5770 RobSkubiak@kw.com \$695,000

A modern Industrial warehouse in the bustling Energy mecca of Enid, Oklahoma, this is ideally located. It is surrounded by other major companies in the oil production and wind energy industries. At 8,000 Sf with 6 drive-thru rollups and a 3 acre fenced lot, this will be a highly desirable space for years to come. It is becoming available in January 2024 for either lease or sale. It has a large office area on the main level, with a mezzanine for future expansion. There is a

scarcity of modern industrial in this area and this was built in 2013. Priced at only \$695,000, it is \$87/SF, a steal for this quality and location.

Andrew Ostrander 480-229-6999 AndrewOAZ@cox.net

Robert Skubiak 480-395-5770 RobSkubiak@kw.com