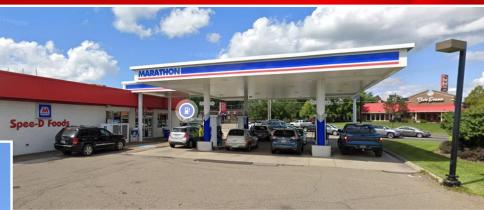

- Spee-D-Foods and Marathon Gas
- NNN Leased thru 2028 (+2 options)
- > \$6,000/mo. = \$72,000 NOI
- > 3,000 SF on .37 acres (16,117 SF)
- Adjacent to hotel and shopping
- > 40-Year Tenant Renews Regularly
- Great traffic location near Freeway

## 4516 Everhard Rd. NW, Canton, OH

Andrew Ostrander 480-229-6999 AndrewOAZ@cox.net

Robert Skubiak 480-395-5770 RobSkubiak@kw.com \$1,150,000

Extremely long term 40-year tenant that regularly renews their lease - 5 years left on their current extension, two 5-year options (1st at \$6500). NNN at \$6,000/mo. or \$72,000 NOI offering a solid Cap on a steady tenant. Located at a great traffic location, lighted intersection with over 41,000 cars per day, only ¼ mile from the freeway. Across from Belden Village Mall on the SEC and Kohl's on the NEC,