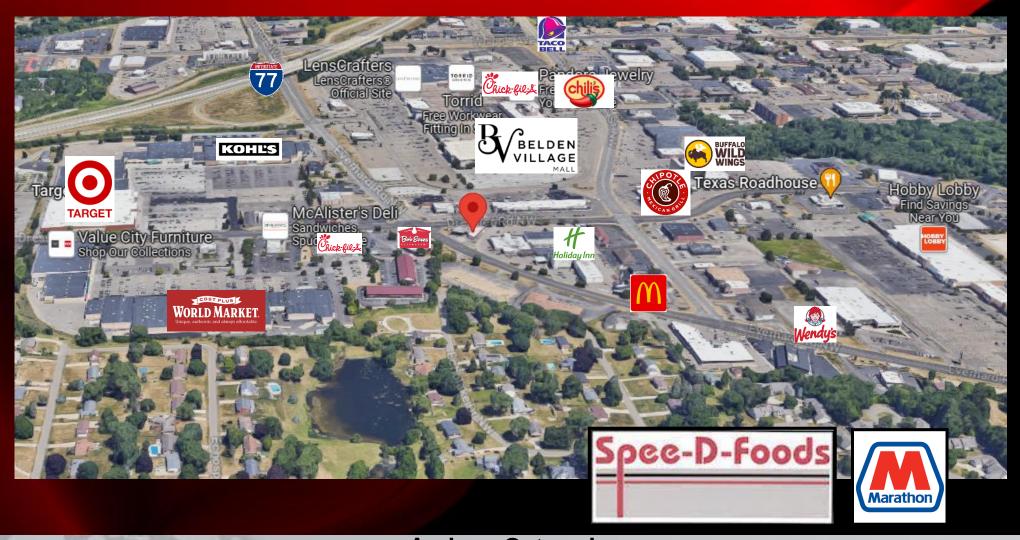

## 4516 Everhard Rd. NW, Canton, OH

Andrew Ostrander 480-229-6999 AndrewOAZ@cox.net

Robert Skubiak 480-395-5770 RobSkubiak@kw.com \$1,150,000

Extremely long term 40-year tenant that regularly renews their lease - 5 years left on their current extension, two 5-year options (1st at \$6500). NNN at \$6,000/mo. or \$72,000 NOI offering a solid Cap on a steady tenant. Located at a great traffic location, lighted intersection with over 41,000 cars per day, only ¼ mile from the freeway. Across from Belden Village Mall on the SEC and Kohl's on the NEC,

plus next to two hotels, including a Holiday Inn directly behind, and several name restaurants which speaks positively to the demographics.