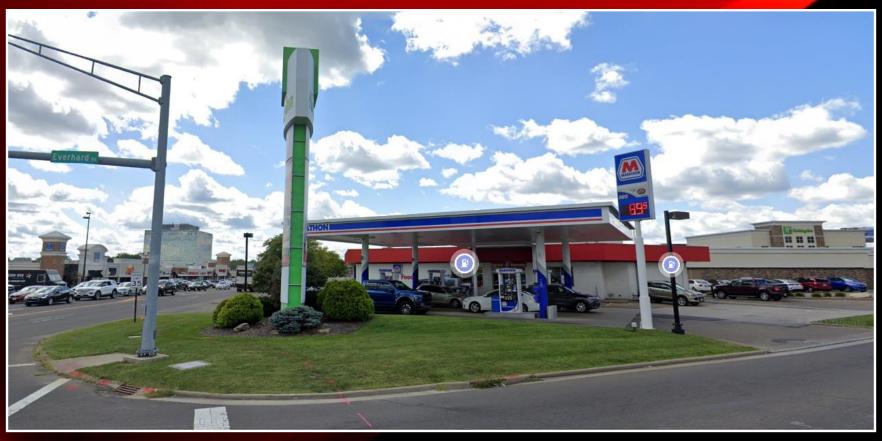

- Spee-D-Foods and Marathon Gas
- NNN Leased thru 2028 (+2 options)
- > \$6,000/mo. = \$72,000 NOI
- > 3,000 SF on .37 acres (16,117 SF)
- Adjacent to hotel and shopping
- > 40-Year Tenant Renews Regularly
- Great traffic location near Freeway

## GAS STATION WITH CONVENIENCE STORE Canton, Ohio

## 4516 Everhard Rd. NW, Canton, OH

Andrew Ostrander 480-229-6999 AndrewOAZ@cox.net

Robert Skubiak 480-395-5770 RobSkubiak@kw.com \$1,150,000

Extremely long term 40-year tenant that regularly renews their lease - 5 years left on their current extension, two 5-year options (1st at \$6500). NNN at \$6,000/mo. or \$72,000 NOI offering a solid Cap on a steady tenant. Located at a great traffic location, lighted intersection with over 41,000 cars per day, only ¼ mile from the freeway. Across from Belden Village Mall on the SEC and Kohl's on the NEC,