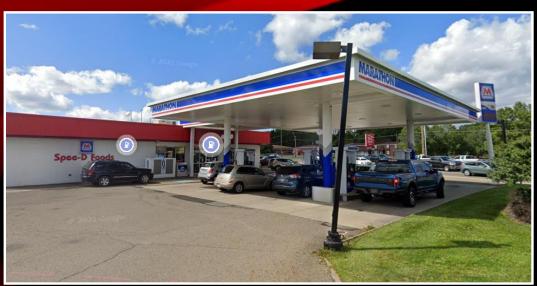

- Spee-D-Foods and Marathon Gas
- NNN Leased thru 2028 (+2 options)
- > \$6,000/mo. = \$72,000 NOI
- > 3,000 SF on .37 acres (16,117 SF)
- Adjacent to hotel and shopping
- > 40-Year Tenant Renews Regularly
- Great traffic location near Freeway

## 4516 Everhard Rd. NW, Canton, OH

Andrew Ostrander 480-229-6999 AndrewOAZ@cox.net

Robert Skubiak 480-395-5770 RobSkubiak@kw.com \$1,150,000

Extremely long term 40-year tenant that regularly renews their lease - 5 years left on their current extension, two 5-year options (1st at \$6500). NNN at \$6,000/mo. or \$72,000 NOI offering a solid Cap on a steady tenant. Located at a great traffic location, lighted intersection with over 41,000 cars per day, only ¼ mile from the freeway. Across from Belden Village Mall on the SEC and Kohl's on the NEC,