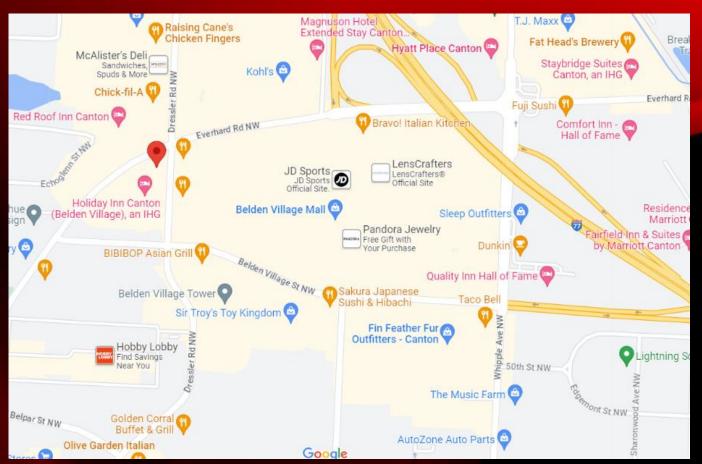

## 4516 Everhard Rd. NW, Canton, OH

Andrew Ostrander 480-229-6999 AndrewOAZ@cox.net

Robert Skubiak 480-395-5770 RobSkubiak@kw.com \$1,150,000

Extremely long term 40-year tenant that regularly renews their lease - 5 years left on their current extension, two 5-year options (1st at \$6500). NNN at \$6,000/mo. or \$72,000 NOI offering a solid Cap on a steady tenant. Located at a great traffic location, lighted intersection with over 41,000 cars per day, only ¼ mile from the freeway. Across from Belden Village Mall on the SEC and Kohl's on the NEC,

plus next to two hotels, including a Holiday Inn directly behind, and several name restaurants which speaks positively to the demographics.