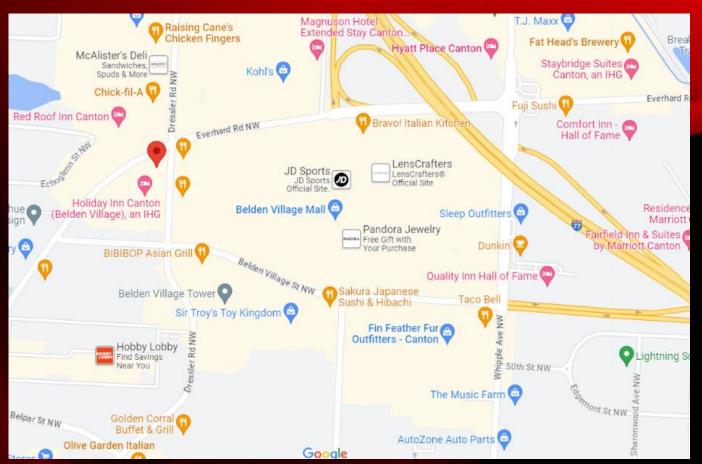

4516 Everhard Rd. NW, Canton, OH

Andrew Ostrander 480-229-6999 AndrewOAZ@cox.net

Robert Skubiak 480-395-5770 RobSkubiak@kw.com \$1,060,000

Extremely long term 40-year tenant that regularly renews their lease - 5 years left on their current extension, two 5-year options (1<sup>st</sup> at \$6500). NNN at \$6,000/mo. or \$72,000 NOI offering a 6.79% Cap on a steady tenant. Located at a great traffic location, lighted intersection with over 41,000 cars per day, only ¼ mile from the freeway. Across from Belden Village Mall on the SEC and Kohl's on the NEC, plus next to two hotels, including a Holiday Inn directly behind, and

several name restaurants which speaks positively to the demographics.