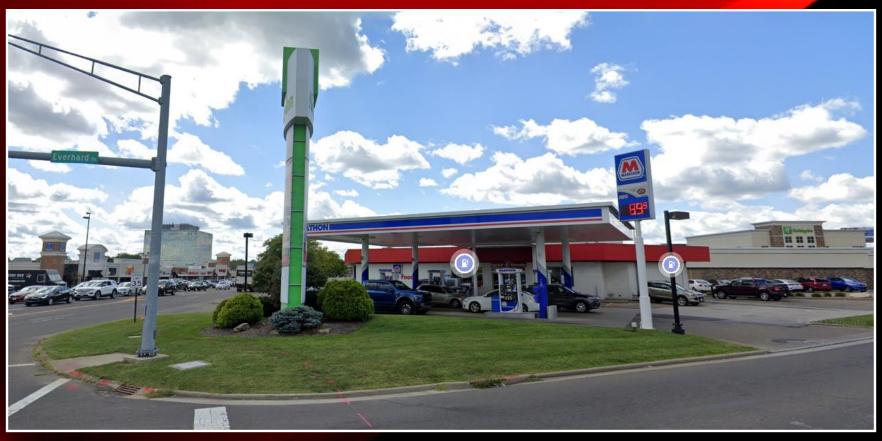

## GAS STATION WITH CONVENIENCE STORE Canton, Ohio

- Spee-D-Foods and Marathon Gas
- NNN Leased thru 2028 (+2 options)
- > \$6,000/mo = \$72,000 NOI 6.79% CAP
- > 3,000 SF on .37 acres (16,117 SF)
- Adjacent to hotel and shopping
- 40-Year Tenant Renews Regularly
- Great traffic location near Freeway

4516 Everhard Rd. NW, Canton, OH

Andrew Ostrander 480-229-6999 AndrewOAZ@cox.net

Robert Skubiak 480-395-5770 RobSkubiak@kw.com \$1,060,000

Extremely long term 40-year tenant that regularly renews their lease - 5 years left on their current extension, two 5-year options (1<sup>st</sup> at \$6500). NNN at \$6,000/mo. or \$72,000 NOI offering a 6.79% Cap on a steady tenant. Located at a great traffic location, lighted intersection with over 41,000 cars per day, only ¼ mile from the freeway. Across from Belden Village Mall on the SEC and Kohl's on the NEC, plus next to two hotels, including a Holiday Inn directly behind, and