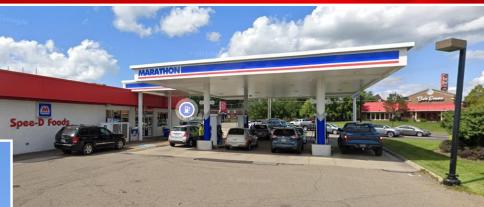

## GAS STATION WITH CONVENIENCE STORE Canton, Ohio

- Spee-D-Foods and Marathon Gas
- NNN Leased thru 2028 (+2 options)
- > \$6,000/mo = \$72,000 NOI 6.79% CAP
- > 3,000 SF on .37 acres (16,117 SF)
- Adjacent to hotel and shopping
- 40-Year Tenant Renews Regularly
- Great traffic location near Freeway

4516 Everhard Rd. NW, Canton, OH

Andrew Ostrander 480-229-6999 AndrewOAZ@cox.net

Robert Skubiak 480-395-5770 RobSkubiak@kw.com \$1,060,000

Extremely long term 40-year tenant that regularly renews their lease - 5 years left on their current extension, two 5-year options (1<sup>st</sup> at \$6500). NNN at \$6,000/mo. or \$72,000 NOI offering a 6.79% Cap on a steady tenant. Located at a great traffic location, lighted intersection with over 41,000 cars per day, only ¼ mile from the freeway. Across from Belden Village Mall on the SEC and Kohl's on the NEC, plus next to two hotels, including a Holiday Inn directly behind, and