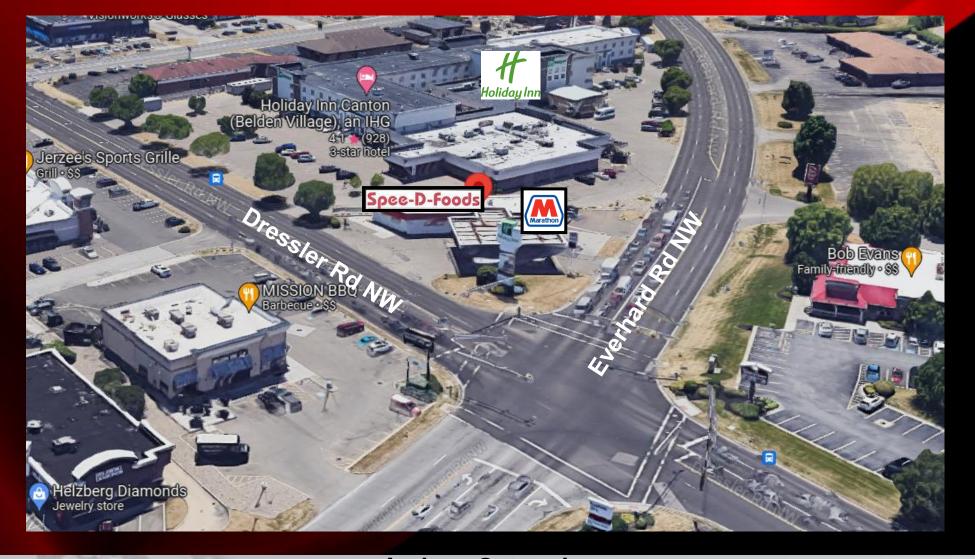

## GAS STATION WITH CONVENIENCE STORE Canton, Ohio

- Spee-D-Foods and Marathon Gas
- NNN Leased thru 2028 (+2 options)
- > \$6,000/mo = \$72,000 NOI 6.79% CAP
- > 3,000 SF on .37 acres (16,117 SF)
- Adjacent to hotel and shopping
- 40-Year Tenant Renews Regularly
- Great traffic location near Freeway

4516 Everhard Rd. NW, Canton, OH

Andrew Ostrander 480-229-6999 AndrewOAZ@cox.net

Robert Skubiak 480-395-5770 RobSkubiak@kw.com \$1,060,000

Extremely long term 40-year tenant that regularly renews their lease - 5 years left on their current extension, two 5-year options (1<sup>st</sup> at \$6500). NNN at \$6,000/mo. or \$72,000 NOI offering a 6.79% Cap on a steady tenant. Located at a great traffic location, lighted intersection with over 41,000 cars per day, only ¼ mile from the freeway. Across from Belden Village Mall on the SEC and Kohl's on the NEC, plus next to two hotels, including a Holiday Inn directly behind, and

several name restaurants which speaks positively to the demographics.