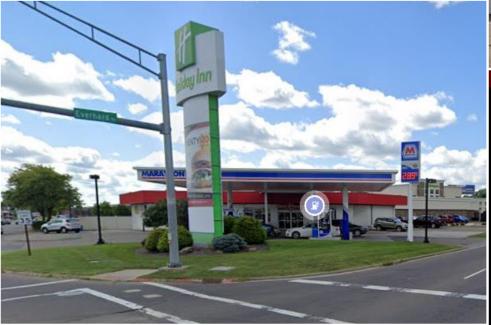

## GAS STATION WITH CONVENIENCE STORE Canton, Ohio

- Spee-D-Foods and Marathon Gas
- NNN Leased thru 2028 (+2 options)
- > \$6,000/mo = \$72,000 NOI 6.79% CAP
- > 3,000 SF on .37 acres (16,117 SF)
- Adjacent to hotel and shopping
- 40-Year Tenant Renews Regularly
- Great traffic location near Freeway

4516 Everhard Rd. NW, Canton, OH

Andrew Ostrander 480-229-6999 AndrewOAZ@cox.net

Robert Skubiak 480-395-5770 RobSkubiak@kw.com \$1,060,000

Extremely long term 40-year tenant that regularly renews their lease - 5 years left on their current extension, two 5-year options (1<sup>st</sup> at \$6500). NNN at \$6,000/mo. or \$72,000 NOI offering a 6.79% Cap on a steady tenant. Located at a great traffic location, lighted intersection with over 41,000 cars per day, only ¼ mile from the freeway. Across from Belden Village Mall on the SEC and Kohl's on the NEC, plus next to two hotels, including a Holiday Inn directly behind, and