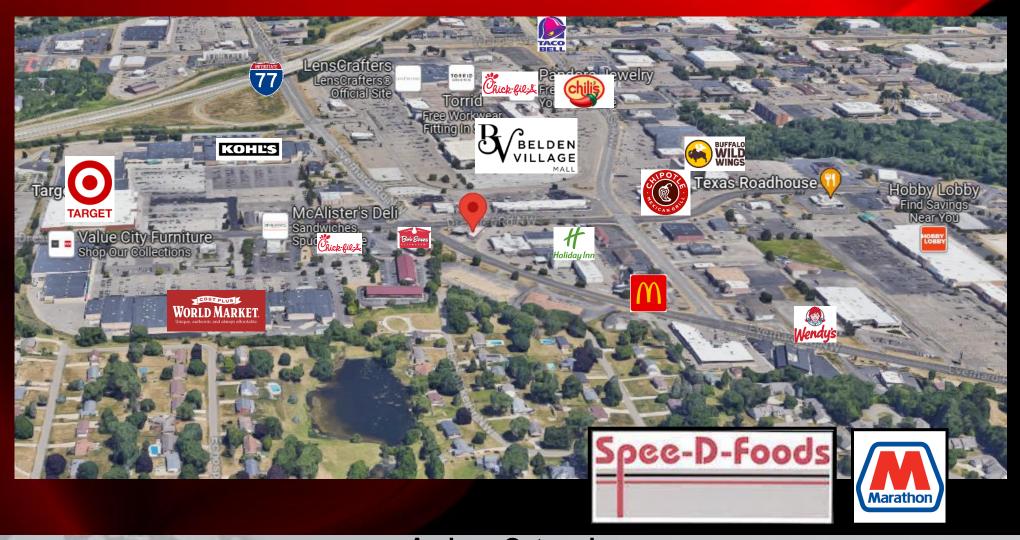

4516 Everhard Rd. NW, Canton, OH

Andrew Ostrander 480-229-6999 AndrewOAZ@cox.net

Robert Skubiak 480-395-5770 RobSkubiak@kw.com \$1,060,000

Extremely long term 40-year tenant that regularly renews their lease - 5 years left on their current extension, two 5-year options (1<sup>st</sup> at \$6500). NNN at \$6,000/mo. or \$72,000 NOI offering a 6.79% Cap on a steady tenant. Located at a great traffic location, lighted intersection with over 41,000 cars per day, only ¼ mile from the freeway. Across from Belden Village Mall on the SEC and Kohl's on the NEC, plus next to two hotels, including a Holiday Inn directly behind, and

several name restaurants which speaks positively to the demographics.