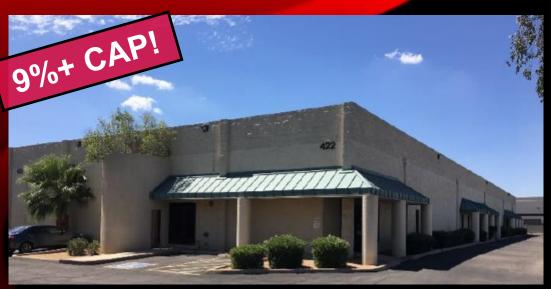

## FOR SALE

Office Warehouse

- Prime A+ Location near Airport
- 22,355 sf office/warehouse
- Between I-10, 202, & 60 Freeways
- Potential for Owner/Occupant
- Situated on 1.29 Acres

\$2,510,000

## 422 South Madison Drive, Tempe, AZ 85281

Prime A+ location industrial near Phoenix Sky Harbor Airport between I-10, 202, 143, and 60 freeways. Switching from current tenant leased thru 3/2020 (NOI = \$226,034 is a 9%+ CAP) to multi-tenant with higher rents. Suite 2 and 3 are already occupied and opportunity to raise rents with remaining suites or perfect for a new owner/occupant. It could even be an excellent opportunity for an owner to occupy the office space in Suite 1 and lease the rest? Many options for this excellent industrial property.