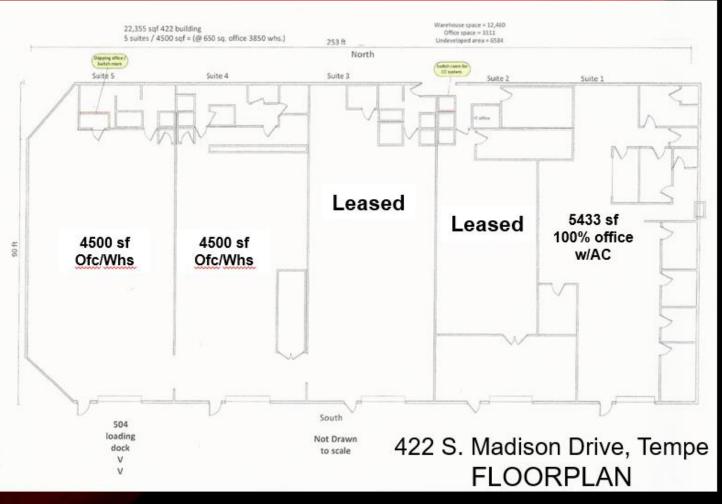

## 422 South Madison Drive, Tempe, AZ 85281

Prime A+ location industrial near Phoenix Sky Harbor Airport between I-10, 202, 143, and 60 freeways. Switching from current tenant leased thru 3/2020 (NOI = \$226,034 is a 9%+ CAP) to multi-tenant with higher rents. Suite 2 and 3 are already occupied and opportunity to raise rents with remaining suites or perfect for a new owner/occupant. It could even be an excellent opportunity for an owner to occupy the office space in Suite 1 and lease the rest? Many options for this excellent industrial property.

Andrew Ostrander 480-229-6999 AndrewOAZ@cox.net

Prime Industrial Location - Near Phoenix Sky Harbor Airport between I-10, 202, 143, and 60 freeways

Andrew Ostrander 480-229-6999 AndrewOAZ@cox.net

**Andrew Ostrander** 480-229-6999 AndrewOAZ@cox.net Built as 5 individual suites. Suite 1 is primarily office with Suite 2 a combination of office/warehouse. Suites 3 – 5 are typical industrial warehouse. All 5 have rollup doors.