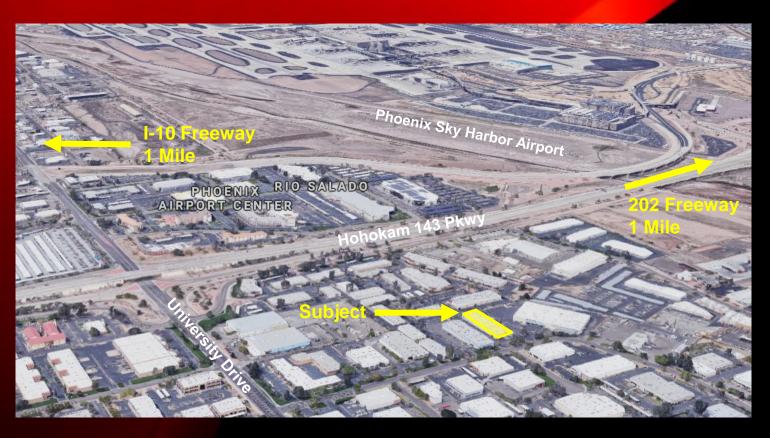

## 422 South Madison Drive, Tempe, AZ 85281

Prime A+ location industrial near Phoenix Sky Harbor Airport between I-10, 202, 143, and 60 freeways. Switching from current tenant leased thru 3/2020 (NOI = \$226,034 is a 9%+ CAP) to multi-tenant with higher rents. Suite 2 and 3 are already occupied and opportunity to raise rents with remaining suites or perfect for a new owner/occupant. It could even be an excellent opportunity for an owner to occupy the office space in Suite 1 and lease the rest? Many options for this excellent industrial property.

Andrew Ostrander 480-229-6999 AndrewOAZ@cox.net

Prime Industrial Location - Near Phoenix Sky Harbor Airport between I-10, 202, 143, and 60 freeways

Andrew Ostrander 480-229-6999 AndrewOAZ@cox.net

**Andrew Ostrander** 480-229-6999 AndrewOAZ@cox.net Built as 5 individual suites. Suite 1 is primarily office with Suite 2 a combination of office/warehouse. Suites 3 – 5 are typical industrial warehouse. All 5 have rollup doors.

Prime Industrial
Location –
Near Phoenix Sky
Harbor Airport
between I-10, 202,
143, and 60
freeways

Andrew Ostrander 480-229-6999 AndrewOAZ@cox.net